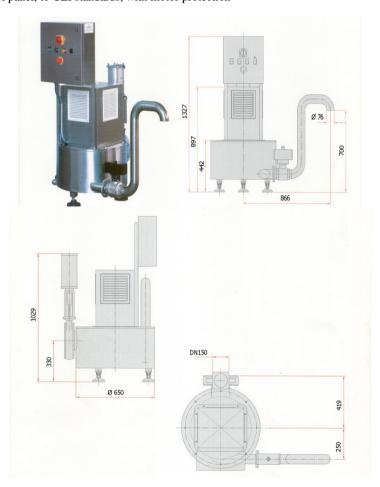

## AUTOMATIC THREAD EMULSIFIER MOD. 6/A

The unit is made of AISI 304 stainless steel. It is applied to the finishing machine on the lines for processing pig and sheep casings. The machine automatically carries out the phases of feeding, emulsifying and expelling the product making the product suitable to be conveyed with pumps or pneumatic canons.

The machine is supplied complete with:

- Low-voltage electrical control panel, to CEI standards, with motor protection

| Technical features  |                           |
|---------------------|---------------------------|
| 400V, 50Hz, 3 Phase | Air consumption/h (6 bar) |
| Kw 7.5              | 500l/h -approx            |
| Dimensions          | Weight                    |
| 650x750x1327 H.mm   | 130Kg                     |